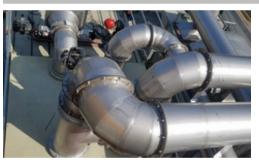

# Angle Rings/Flanges & Gaskets

Range of sizes and materials:

- 3" to 96" diameter flanges
- Carbon Steel (A36)
- Stainless Steel (304 & 316)
- Aluminum
- Hot-dipped galvanized with a coating specification of ASTM A123
- Electro-plated rings (corrosion protection adhering to ASTM B633 TYPE III)

We can produce rings that meet the specs' of any other manufacturer. We can match anyone's:

- Material Size
- Diameter
- Bolt Hole Punch Pattern
- Slotted Holes

Angle rings 3"-5" are pressed.

Rings that are 6" in diameter and larger, are rolled, not stamped. You gain these gap-free advantages:

Our supplier can punch any stock or custom pattern efficiently and with extreme precision.

\*Gaskets (rubber) are available to match any Angle Flange sold, including square/rectangular Gaskets.