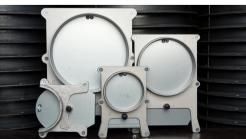

### Blast Gates/Cut-Offs

Cast aluminum cut-offs with galvanized steel slide gate. Cut-offs are used to balance systems, or save air, heat and power when a machine is not in use. All cut-offs are furnished with set screws so the blade may be firmly placed for volume control. Stocked sizes include 3" through 16" diameter (half and full). All sizes 2" to 24" diameter (half and full) we can source for you factory direct.