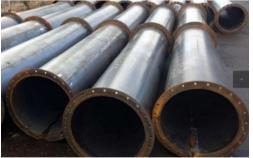

## Plate Flanges

Mild steel, non-pressure rated, flat rings; utilized where piping sections of heavy gauge tube or pipe are connected. Used in pnuematic conveying or chip conveying systems. Predrilled for easy alignment and installation. Plate flanges are available in any diameter.